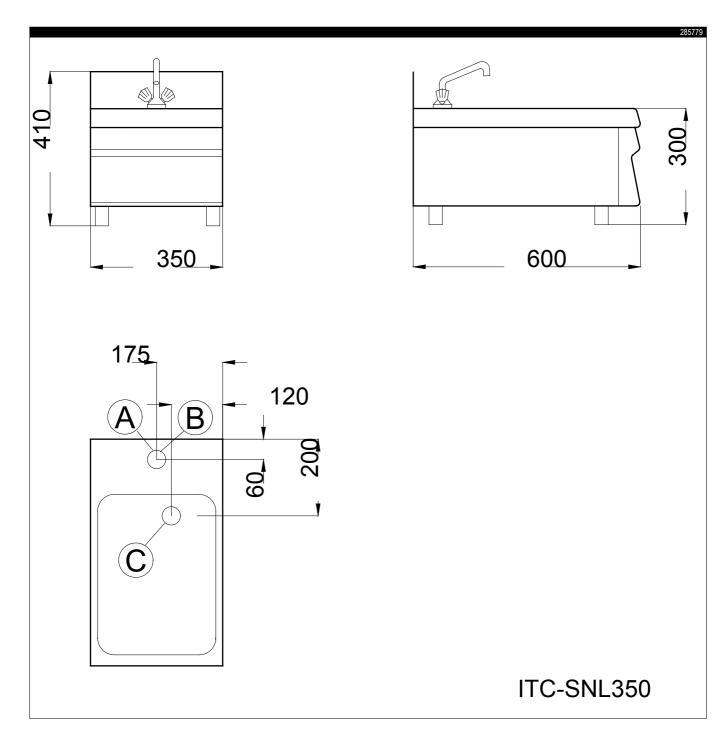

◆ The model comply with the standards required by the main international approval bodies and are (€ marked

Installation diagram: A - Hot water inlet; B - Cold water inlet; C - Water drain

| TECHNICAL DATA              |                  |
|-----------------------------|------------------|
| CHARACTERISTICS             | MODELS           |
|                             | SNL350<br>285779 |
| External dimensions - mm    |                  |
| width                       | 350              |
| depth                       | 600              |
| height                      | 300              |
| Net weight - kg.            | 10               |
| Usable well dimensions - mm |                  |
| width                       | 290              |
| depth                       | 400              |
| height                      | 200              |